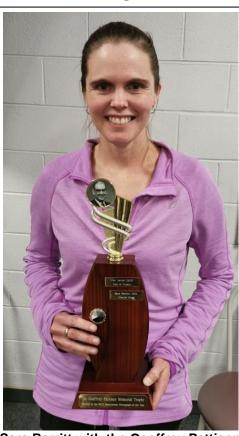

## End of Season Competitions, Triumphs for Muriel, Sara, and Louise

Sara Barritt with the Geoffrey Pattison Memorial Trophy for Monochrome Photograph of the Year judged by Paul Scambler.

Placed and Highly Commended photos in the three End of Season competition can be viewed on pages four, five and six.

Notice the photos of Geoffrey Pattison and Fred Smithies on the trophies held by Sara and Muriel.

Muriel Rollins receives the
Fred Smithies Memorial Trophy for Colour
Photograph of the Year from Paul Scambler.
Competition judged by Scott Gelston.
(Photo: Roy Tan)