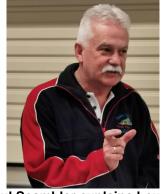

Louise Fairfax receiving the John Shepherd Memorial Landscape Trophy from judge Felix

Next Club Meeting at the Lion's Club Tuesday 10<sup>th</sup> August 7.00pm

Ruth Timperon is presented with a certificate by judge Felix Staub for Highly Commended in the John Shepherd Memorial Landscape Trophy competition

(Photo by Roy Tan)

Rod Oliver is presented with a certificate for Highly Commended in the Colour Photograph of the Year competition.

(Photo by Roy Tan)

An elated Muriel Rollins with the Fred Smithies Memorial Trophy for Colour Photograph of the Year.