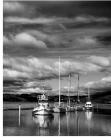

## The John Shepherd Memorial Trophy for our, LANDSCAPE THEMED PHOTOGRAPH OF THE YEAR.

FIRST PLACE LOUISE FAIRFAX 'Dawnish Dolerite'

**THIRD PLACE ROBYN WHISHAW 'Sunrise Finders Island'** 

SECOND PLACE STEVE WHITWORTH 'Colours of the Tamar'