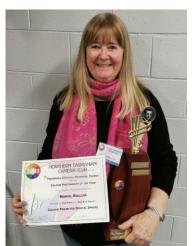

Notice the photos of Geoffrey Pattison and Fred Smithies on the trophies held by Sara and Muriel.

Muriel Rollins receives the
Fred Smithies Memorial Trophy for Colour
Photograph of the Year from Paul Scambler.
Competition judged by Scott Gelston.
(Photo: Roy Tan)