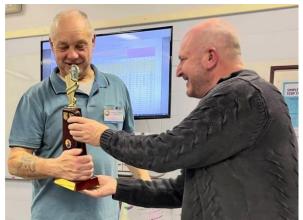

Steve Whitworth is presented with the Frank
Styant Browne Trophy for Colour Photographer
of the Year by Terry Walker
(Photo by Roy Tan)
For results, see page 7

Terry Walker receiving the Florence Perrin Memorial Trophy for Monochrome Photographer of the Year from President Steve Whitworth (Photo by Roy Tan) For results, see page 8.