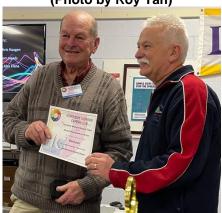

(Photo by Roy Tan)

Rod Oliver is presented with a certificate for Highly Commended in the Colour Photograph of the Year competition.

(Photo by Roy Tan)

An elated Muriel Rollins with the Fred Smithies Memorial Trophy for Colour Photograph of the Year.