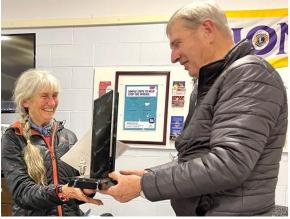

(Photo by Roy Tan)

Rod Oliver is presented with a certificate for Highly Commended in the Colour Photograph of the Year competition.

(Photo by Roy Tan)

An elated Muriel Rollins with the Fred Smithies Memorial Trophy for Colour Photograph of the Year.