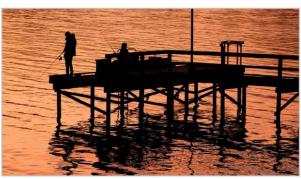

## The John Shepherd Memorial Trophy for our, LANDSCAPE THEMED PHOTOGRAPH OF THE YEAR.

FIRST PLACE LOUISE FAIRFAX 'Dawnish Dolerite'

**THIRD PLACE ROBYN WHISHAW 'Sunrise Finders Island'** 

SECOND PLACE STEVE WHITWORTH 'Colours of the Tamar'