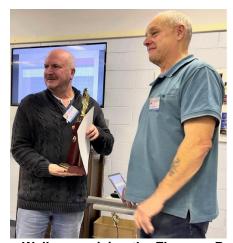

Steve Whitworth is presented with the Frank
Styant Browne Trophy for Colour Photographer
of the Year by Terry Walker
(Photo by Roy Tan)
For results, see page 7

Terry Walker receiving the Florence Perrin Memorial Trophy for Monochrome Photographer of the Year from President Steve Whitworth (Photo by Roy Tan) For results, see page 8.