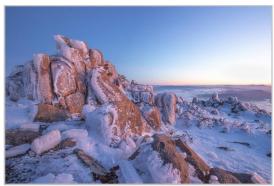

## The John Shepherd Memorial Trophy for our, LANDSCAPE THEMED PHOTOGRAPH OF THE YEAR.

FIRST PLACE LOUISE FAIRFAX 'Dawnish Dolerite'

**THIRD PLACE ROBYN WHISHAW 'Sunrise Finders Island'** 

SECOND PLACE STEVE WHITWORTH 'Colours of the Tamar'