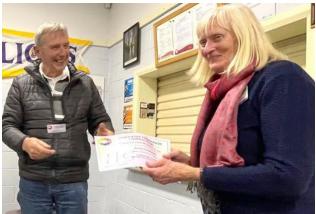

Louise Fairfax receiving the John Shepherd Memorial Landscape Trophy from judge Felix

Next Club Meeting at the Lion's Club Tuesday 10<sup>th</sup> August 7.00pm

Ruth Timperon is presented with a certificate by judge Felix Staub for Highly Commended in the John Shepherd Memorial Landscape Trophy competition