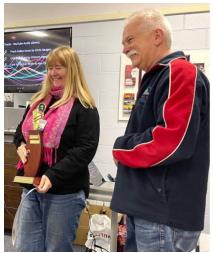

Louise Fairfax receiving the John Shepherd Memorial Landscape Trophy from judge Felix

Next Club Meeting at the Lion's Club Tuesday 10<sup>th</sup> August 7.00pm

Ruth Timperon is presented with a certificate by judge Felix Staub for Highly Commended in the John Shepherd Memorial Landscape Trophy competition