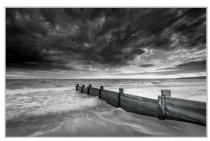

## The John Shepherd Memorial Trophy for our, LANDSCAPE THEMED PHOTOGRAPH OF THE YEAR.

FIRST PLACE LOUISE FAIRFAX 'Dawnish Dolerite'

**THIRD PLACE ROBYN WHISHAW 'Sunrise Finders Island'** 

SECOND PLACE STEVE WHITWORTH 'Colours of the Tamar'